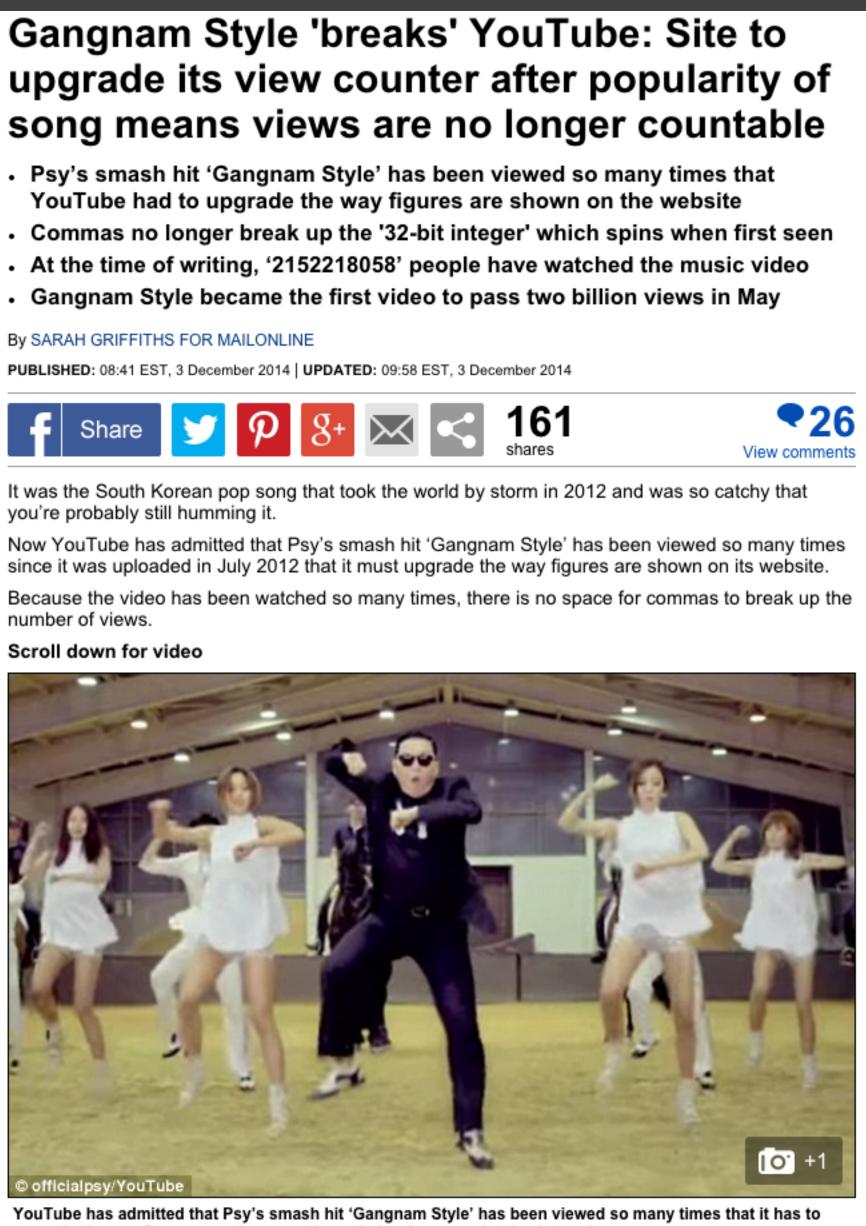

# Psy broke YouTube!

http://www.dailymail.co.uk/sciencetech/article-2859043/Gangnam-Style-views-YouTube-count-Site-upgrade-digits-displayed-song-s-popularity.html

### Gangnam Style 'breaks' YouTube: Site to

- YouTube had to upgrade the way figures are shown on the website

you're probably still humming it.

upgrade the way figures are shown on the website. A screenshot is pictured