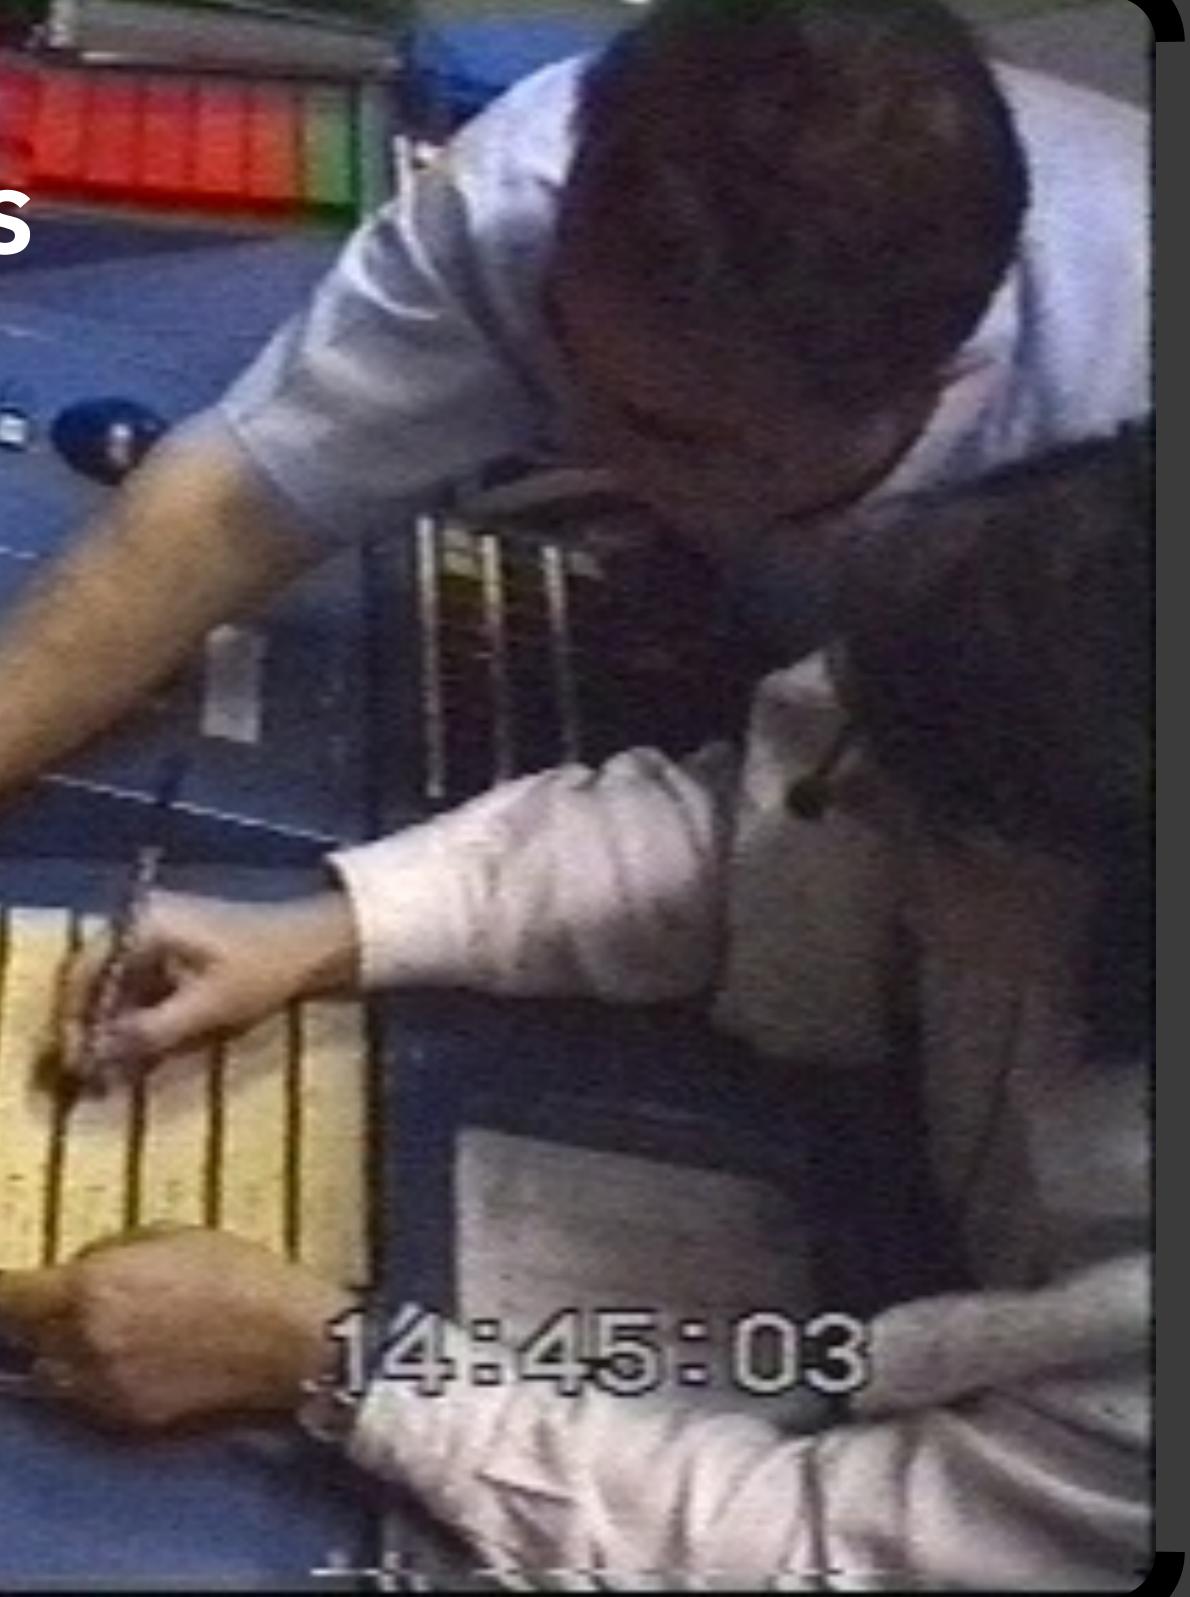

# Paper Flight Strips

14:45:03

Image courtesy Wendy Mackay

"If technology is to provide an advantage, the correspondence to the real world must break down at some point." - Jonathan Grudin